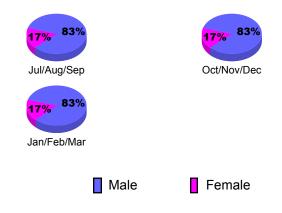

|               |             |             |             |  |  |  |
|             | Net         | Actual        | Actual      | Gain/       | Gain/       |  |  |  |
| 77 (1       | Memb        | New           | Dropped     | Loss of     | Loss of     |  |  |  |
| Month       | <u>Goal</u> | <u>Memb</u>   | <u>Memb</u> | <u>Memb</u> | <u>Memb</u> |  |  |  |
| Jul/Aug/Sep | 0           | 11            | -35         | -24         | 12          |  |  |  |
| Oct/Nov/Dec | 0           | 20            | -33         | -13         | -3          |  |  |  |
| Jan/Feb/Mar | 0           | 35            | -32         | 3           | 11          |  |  |  |
| Totals      | 0           | 66            | -100        | -34         | 20          |  |  |  |





# **Gender Comparison 2010-2011**