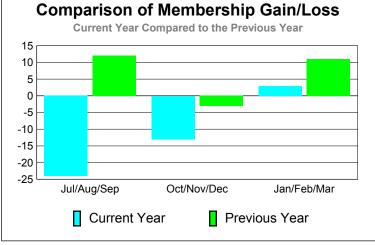

## YTD Status Quo Clubs 2010-2011

Status Quo Clubs Compared to Status Quo Members

6
4
2
0
-2
-4
-6
Jul/Aug/Sep Oct/Nov/Dec Jan/Feb/Mar

Status Quo Clubs Total Status Quo Members

| <u> </u>    |             |               |             |             |             |  |  |  |
|-------------|-------------|---------------|-------------|-------------|-------------|--|--|--|
|             | <u>N</u>    | <b>Member</b> | Membership  |             |             |  |  |  |
|             |             | 201           | 2009-2010   |             |             |  |  |  |
|             |             |               |             |             |             |  |  |  |
|             | Net         | Actual        | Actual      | Gain/       | Gain/       |  |  |  |
| 77 (1       | Memb        | New           | Dropped     | Loss of     | Loss of     |  |  |  |
| Month       | <u>Goal</u> | <u>Memb</u>   | <u>Memb</u> | <u>Memb</u> | <u>Memb</u> |  |  |  |
| Jul/Aug/Sep | 0           | 11            | -35         | -24         | 12          |  |  |  |
| Oct/Nov/Dec | 0           | 20            | -33         | -13         | -3          |  |  |  |
| Jan/Feb/Mar | 0           | 35            | -32         | 3           | 11          |  |  |  |
| Totals      | 0           | 66            | -100        | -34         | 20          |  |  |  |